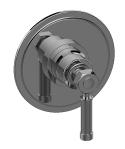

## G-7035-LM56B-T

Vintage Collection Vintage Pressure Balancing Valve Trim with Handle

## **Product Features**

- Single metal handle
- Decorative trim plate
- Use with G-7005 Pressure Balancing Rough Valve