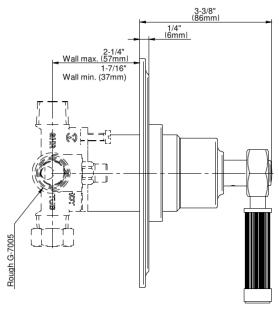

## G-7035-LM56B-T

Vintage Collection Vintage Pressure Balancing Valve Trim with Handle

## **Product Features**

- Single metal handle
- Decorative trim plate
- Use with G-7005 Pressure Balancing Rough Valve