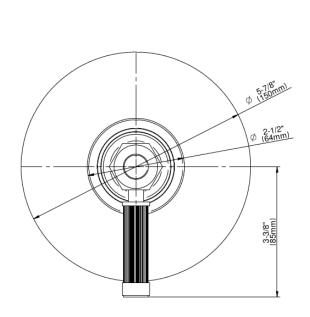

## G-7035-LM56B-T

Vintage Collection Vintage Pressure Balancing Valve Trim with Handle

## **Product Features**

- Single metal handle
- Decorative trim plate
- Use with G-7005 Pressure Balancing Rough Valve