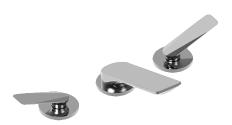

Sento Collection Sento Widespread Lavatory Faucet

## **Product Features**

- Installs on 8" centers
- Aerated flow rate ≤1.2 max gpm
- 1-3/16" hole cutout (x3)
- Includes push-top umbrella pop-up drain with overflow
- Optional matching decorative trap G-9970