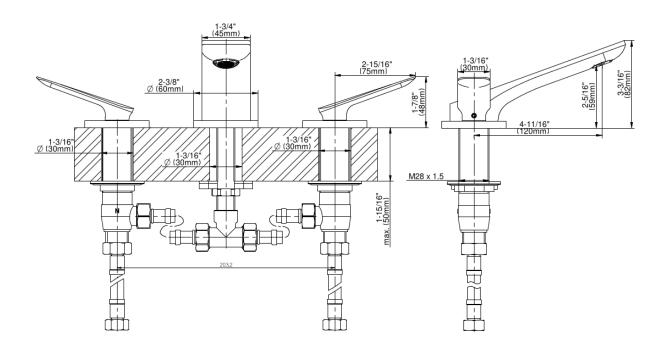

## **Product Features**

- Installs on 8" centers
- Aerated flow rate ≤1.2 max gpm
- 1-3/16" hole cutout (x3)
- Includes push-top umbrella pop-up drain with overflow
- Optional matching decorative trap G-9970