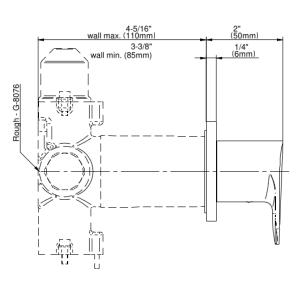

## G-8097-LM59E1-T

Sento Collection M-Series Stop/Volume Control Valve Trim with Handle

## **Product Features**

- Single metal handle
- · Decorative trim plate
- Use with G-8076 Stop/Volume Control Rough Valve with Pass-Through or G-8077 Stop/Volume Control Rough Valve