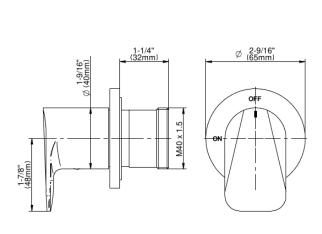

## G-8097-LM59E1-T

Sento Collection M-Series Stop/Volume Control Valve Trim with Handle

## **Product Features**

- Single metal handle
- · Decorative trim plate
- Use with G-8076 Stop/Volume Control Rough Valve with Pass-Through or G-8077 Stop/Volume Control Rough Valve