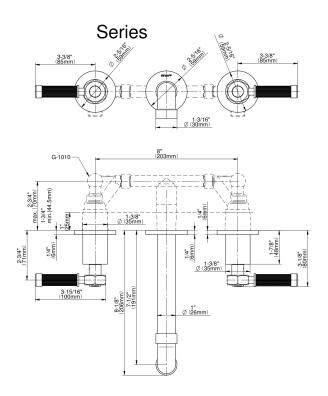

## **Product Features**

- Wall-mount spout and handle installation
- Aerated flow rate ≤1.2 max gpm
- 7-1/2" spout reach
- Drain assembly not included
- Optional matching decorative trap G-9973