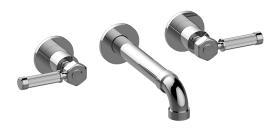

## **Product Features**

- Wall-mount spout and handle installation
- Aerated flow rate ≤1.2 max gpm
- 7-1/2" spout reach
- Drain assembly not included
- Optional matching decorative trap G-9973

## **Available Finishes**

- 24K Polished Gold
- 24K Brushed Gold
- 24K Brushed Gold/Architectural Black Accents
- Architectural Black™
- Brushed Nickel
- Gunmetal PVD®
- Gunmetal Distressed
- Matte Black
- Olive Bronze
- Polished Chrome
- Polished Chrome/Architectural Black Accents
- Polished Nickel
- Polished Nickel/Architectural Black Accents
- Unfinished Brass
- Unfinished Brushed Brass
- Vintage Brushed Brass
- Architectural White