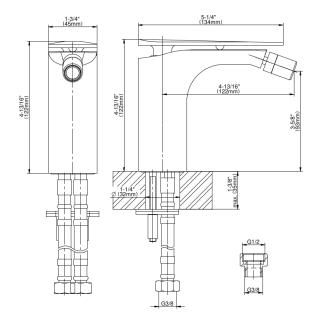

## **Product Features**

- Single hole installation
- Aerated flow rate ~2.2 gpm @60 psi
- Includes pop-up drain assembly with overflow