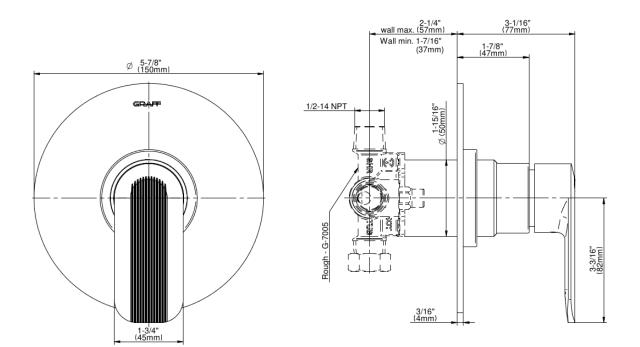

## **Product Features**

- Single metal handle
- Decorative trim plate
- Use with G-7005 Pressure Balancing Rough Valve