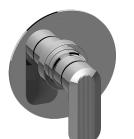

## **G-7030-LM58S-T** Sento Collection Sento Pressure Balancing Valve Trim with

Handle

## **Product Features**

- Single metal handle
- Decorative trim plate
- Use with G-7005 Pressure Balancing Rough Valve