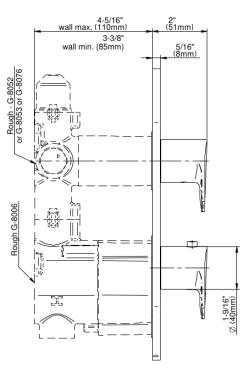

## G-8047-LM59E0-T

Sento Collection Sento M-Series Valve Trim with Two Handles

## **Product Features**

- Two metal handles
- · Decorative trim plate
- Use with M-Series rough valves