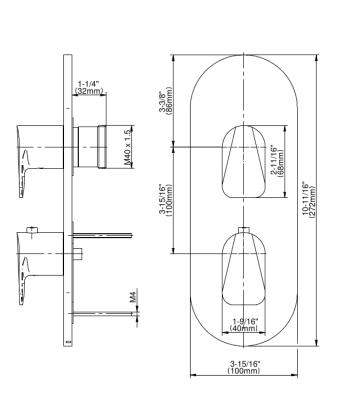

## G-8047-LM59E0-T

Sento Collection Sento M-Series Valve Trim with Two Handles

## **Product Features**

- Two metal handles
- · Decorative trim plate
- Use with M-Series rough valves