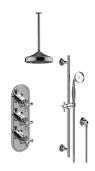

## **GS3.011WB-C3E0**

Lauren Collection Lauren M-Series Thermostatic Shower System - Shower with Handshower

## **Product Features**

- 3/4" thermostatic valve and trim
- 3/4" stop/volume control valve (2 pieces)
- 8" showerhead with 12" ceiling-mounted shower arm
- Showerhead features no-clog, easy-clean spray nozzles
- Handshower set with wallmounted slide bar and 59" hose
- Optional extension kit
- Flow rates: showerhead ≤ 1.8 max gpm, handshower ≤ 1.5 max gpm