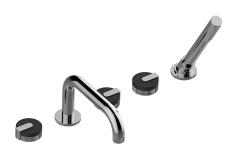

## **Product Features**

- Aerated flow rate ~7 gpm @45 psi
- Handshower flow rate ≤1.5 max gpm
- Deck-mounted handshower and diverter set included
- Optional in-line pressure balancing valve
- Use the <a href="https://www.graff-designs.com/en/catalog/configurator/">MOD+
  Configurator</a> to generate full part numbers