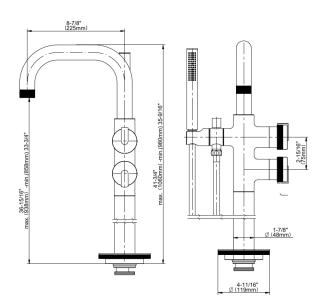

## **Product Features**

- Floor-mount installation
- Aerated spout flow rate ~7 gpm @ 45 psi
- Handshower flow rate ≤1.5 max gpm
- 8-7/8" spout reach
- 38-15/16"-41-1/4" approximate height
- Includes handshower with 59" spiral flexible hose (PVD finishes use 59" flex hose)
- Optional in-line pressure balancing valve
- Use the <a href="https://www.graff-designs.com/en/catalog/configurator/">MOD+
  Configurator</a> to generate full part numbers