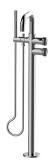

## **Product Features**

- Floor-mount installation
- Aerated spout flow rate ~7 gpm @ 45 psi
- Handshower flow rate ≤1.5 max gpm
- 8-7/8" spout reach
- 38-15/16"-41-1/4" approximate height
- Includes handshower with 59" spiral flexible hose (PVD finishes use 59" flex hose)
- Optional in-line pressure balancing valve
- Use the <a href="https://www.graff-designs.com/en/catalog/configurator/">MOD+
  Configurator</a> to generate full part numbers