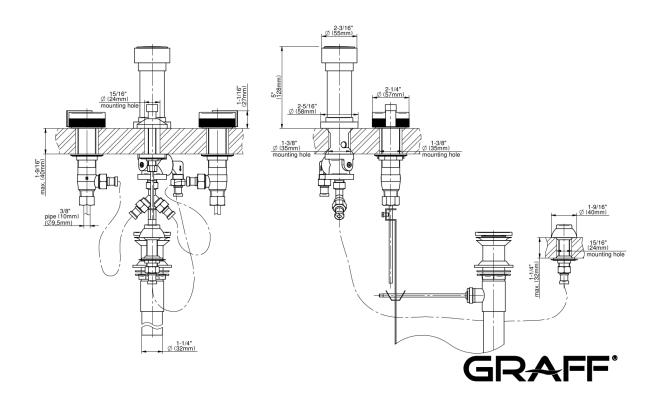

## **Product Features**

- 4-hole installation Vertical spray with vacuum breaker
- Includes manual pop-up drain assembly with overflow
- Use the <a href="https://www. graff-designs.com/en/catalog/c onfigurator/">MOD+ Configurator</a> to generate
  - full part numbers