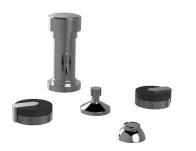

## **Product Features**

- 4-hole installation Vertical spray with vacuum breaker
- Includes manual pop-up drain assembly with overflow
- Use the <a href="https://www. graff-designs.com/en/catalog/c onfigurator/">MOD+ Configurator</a> to generate
  - full part numbers