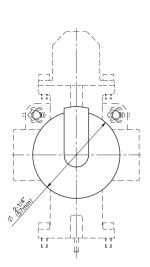

## **Product Features**

- Single metal handle
- Use with G-8052 2-Way Diverter Volume Control Valve WITH Off Function and Pass-Through
- Use the <a href="https://www.graff-designs.com/en/catalog/configurator/">MOD+
  Configurator</a> to generate full part numbers