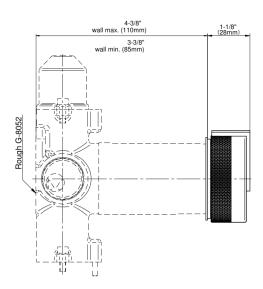

## **Product Features**

- Single metal handle
- Use with G-8052 2-Way Diverter Volume Control Valve WITH Off Function and Pass-Through
- Use the <a href="https://www.graff-designs.com/en/catalog/configurator/">MOD+
  Configurator</a> to generate full part numbers