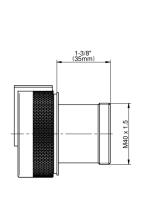

## **Product Features**

- Single metal handle
- Use with G-8052 2-Way Diverter Volume Control Valve WITH Off Function and Pass-Through
- Use the <a href="https://www.graff-designs.com/en/catalog/configurator/">MOD+
  Configurator</a> to generate full part numbers