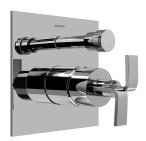

## G-7090-C9S-T Immersion Collection

Immersion SOLID Trim Plate w/Handle

## **Product Features**

- Single metal lever handle
- Decorative trim plate
- Includes push-button diverter
- Use with G-7055 pressure balancing rough valve for shower and tub configurations
- To complete package, you must order rough valve