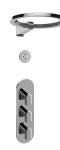

## GL3.009WB-LM58E0

Sento Collection M-Series Thermostatic Shower System -Ametis Ring

## **Product Features**

- 3/4" thermostatic valve and trim
- 3/4" stop/volume control valve (2 pieces)
- G-8760 Ametis Ring with waterfall and rain shower settings, features no-clog, easy-clean nozzles
- Single LED light with 6 color variations
- Includes wall-mount button for LED control box
- Optional extension kit
- Flow rates: rain shower ≤ 2.0 max gpm, waterfall ≤ 2.0 max gpm