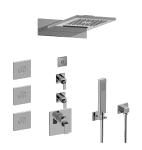

## GM3.124SE-LM40E0

Immersion Collection M-Series Full Thermostatic Shower System with LED

## **Product Features**

- 3/4" thermostatic valve and trim
- 3/4" 2-way diverter valve and trim (2 pieces)
- G-8201 dual-function, stainless steel showerhead, with rainfall and cascade settings, features 134 no-clog, easy-clean spray nozzles
- Single LED light with 6 color variations
- Flush-mounted swivel body sprays (3 pieces)
- Handshower set with wall bracket and 59" hose
- Optional extension kit
- Flow rates: rainfall ≤ 2.0 max gpm, cascade ≤ 2.0 max gpm, handshower ≤ 1.5 max gpm, body sprays ≤ 1.5 max gpm each