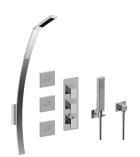

## GM3.128WH-LM31E0

Solar Collection M-Series Full Thermostatic Shower System

## **Product Features**

- 3/4" thermostatic valve and trim
- 3/4" stop/volume control valve and 2-way diverter valve
- Showerhead features no-clog, easy-clean spray nozzles
- Flush-mounted swivel body sprays (3 pieces)
- Handshower set with wall bracket and 59" hose
- Optional extension kit
- Flow rates: showerhead ≤ 1.8 max gpm, handshower ≤ 1.5 max gpm, body sprays ≤ 1.5 max gpm each