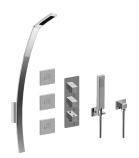

## GM3.128WH-LM39E0

Qubic Collection M-Series Full Thermostatic Shower System

## **Product Features**

- 3/4" thermostatic valve and trim
- 3/4" stop/volume control valve and 2-way diverter valve
- Showerhead features no-clog, easy-clean spray nozzles
- Flush-mounted swivel body sprays (3 pieces)
- Handshower set with wall bracket and 59" hose
- Optional extension kit
- Flow rates: showerhead ≤ 1.8 max gpm, handshower ≤ 1.5 max gpm, body sprays ≤ 1.5 max gpm each