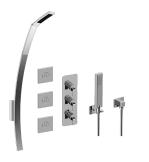

## **GM3.128WH-LM40E0** Immersion Collection M-Series Full Thermostatic Shower System

## **Product Features**

- 3/4" thermostatic valve and trim
- 3/4" stop/volume control valve and 2-way diverter valve
- Showerhead features no-clog, easy-clean spray nozzles
- Flush-mounted swivel body sprays (3 pieces)
- Handshower set with wall bracket and 59" hose
- Optional extension kit
- Flow rates: showerhead ≤ 1.8 max gpm, handshower ≤ 1.5 max gpm, body sprays ≤ 1.5 max gpm each