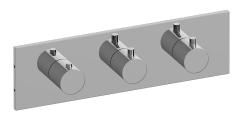

## G-8057H-RH0-T

M-Series Collection Square M-Series Valve Trim with Three Handles

## **Product Features**

- Three metal handles
- · Decorative trim plate
- To complete package, you must order rough valves