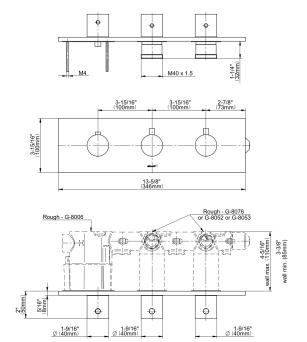

## G-8057H-RH0-T

M-Series Collection Square M-Series Valve Trim with Three Handles

## **Product Features**

- Three metal handles
- · Decorative trim plate
- To complete package, you must order rough valves