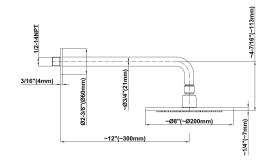

## **Product Features**

- 1/2" pressure balancing valve with diverter and trim
- 8" showerhead with 12" wallmounted shower arm
- Showerhead features no-clog, easy-clean spray nozzles
- Handshower set with wall bracket and 59" hose (PVD finishes use 59" flex hose)
- Optional extension kit
- Flow rates: showerhead ≤ 1.8 max gpm, handshower ≤ 1.5 max gpm