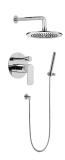

## G-7278-LM42S

Sento Collection Pressure Balancing Shower System -Shower with Handshower

## **Product Features**

- 1/2" pressure balancing valve with diverter and trim
- 8" showerhead with 12" wallmounted shower arm
- Showerhead features no-clog, easy-clean spray nozzles
- Handshower set with wall bracket and 59" hose (PVD finishes use 59" flex hose)
- Optional extension kit
- Flow rates: showerhead ≤ 1.8 max gpm, handshower ≤ 1.5 max gpm