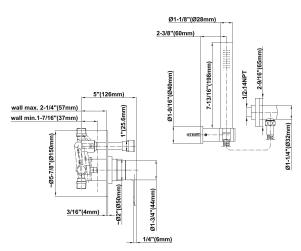

## **Product Features**

- 1/2" pressure balancing valve with diverter and trim
- 8" showerhead with 12" wallmounted shower arm
- Showerhead features no-clog, easy-clean spray nozzles
- Handshower set with wall bracket and 59" hose (PVD finishes use 59" flex hose)
- Optional extension kit
- Flow rates: showerhead ≤ 1.8 max gpm, handshower ≤ 1.5 max gpm