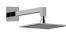

## G-7290-C9S

Immersion Collection Pressure Balancing Shower System - Tub and Shower

## **Product Features**

- 1/2" pressure balance valve with diverter and trim
- 8" showerhead with 12" wallmounted shower arm
- Showerhead features no-clog, easy-clean spray nozzles
- 8" contemporary tub spout
- Optional extension kit
- Showerhead flow rate ≤ 1.8 max gpm