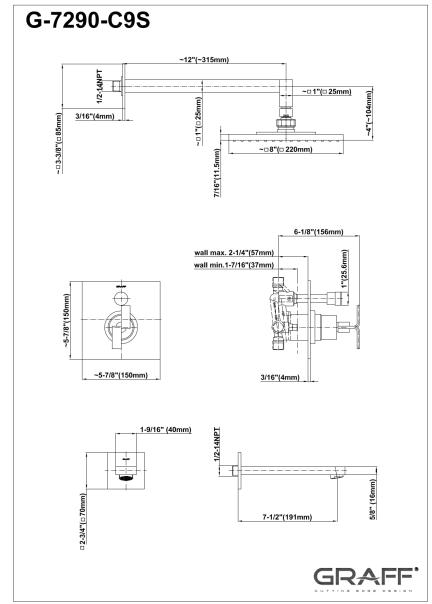

## G-7290-C9S

Immersion Collection Pressure Balancing Shower System - Tub and Shower

## **Product Features**

- 1/2" pressure balance valve with diverter and trim
- 8" showerhead with 12" wallmounted shower arm
- Showerhead features no-clog, easy-clean spray nozzles
- 8" contemporary tub spout
- Optional extension kit
- Showerhead flow rate ≤ 1.8 max gpm