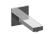

## G-7290-C9S

Immersion Collection Pressure Balancing Shower System - Tub and Shower

## **Product Features**

- 1/2" pressure balance valve with diverter and trim
- 8" showerhead with 12" wallmounted shower arm
- Showerhead features no-clog, easy-clean spray nozzles
- 8" contemporary tub spout
- Optional extension kit
- Showerhead flow rate ≤ 1.8 max gpm