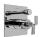

## G-7290-C9S

Immersion Collection Pressure Balancing Shower System - Tub and Shower

## **Product Features**

- 1/2" pressure balance valve with diverter and trim
- 8" showerhead with 12" wallmounted shower arm
- Showerhead features no-clog, easy-clean spray nozzles
- 8" contemporary tub spout
- Optional extension kit
- Showerhead flow rate ≤ 1.8 max gpm