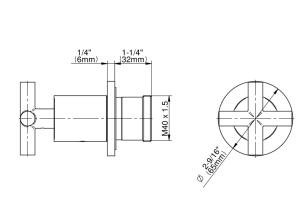

## G-8068S-C17E1-T

M-Series Collection M-Series 2-Way Diverter Valve Trim with Handle

## **Product Features**

- Single metal handle
- Decorative trim plate
- To complete package, you must order G-8052S 2-way shared function diverter volume control valve with passthrough and WITHOUT off function