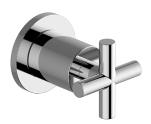

## G-8068S-C17E1-T

M-Series Collection M-Series 2-Way Diverter Valve Trim with Handle

## **Product Features**

- Single metal handle
- Decorative trim plate
- To complete package, you must order G-8052S 2-way shared function diverter volume control valve with passthrough and WITHOUT off function