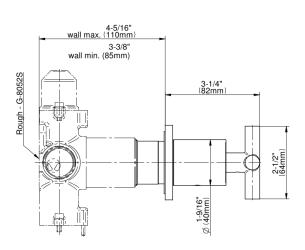

## G-8068S-C17E1-T

M-Series Collection M-Series 2-Way Diverter Valve Trim with Handle

## **Product Features**

- Single metal handle
- Decorative trim plate
- To complete package, you must order G-8052S 2-way shared function diverter volume control valve with passthrough and WITHOUT off function