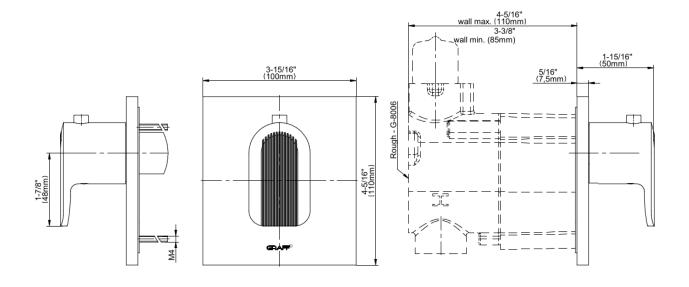

## Square M-Series Valve Trim

## **Product Features**

- Decorative trim plate
- To complete package, you must order rough valves