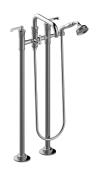

## G-11657-LM60B

Vignola Collection Vignola Floor-Mounted Tub Filler (Rough & Trim)

## **Product Features**

- Floor-mount installation
- Aerated spout flow rate ~7 gpm @ 45 psi
- Handshower flow rate ≤1.5 max gpm
- 8-7/8" spout reach
- 38-1/16"-41-1/4" approximate height
- Includes handshower with 59" spiral flexible hose (PVD finishes use 59" flex hose)
- Please note to specify the handle insert and finish option R3 or R4