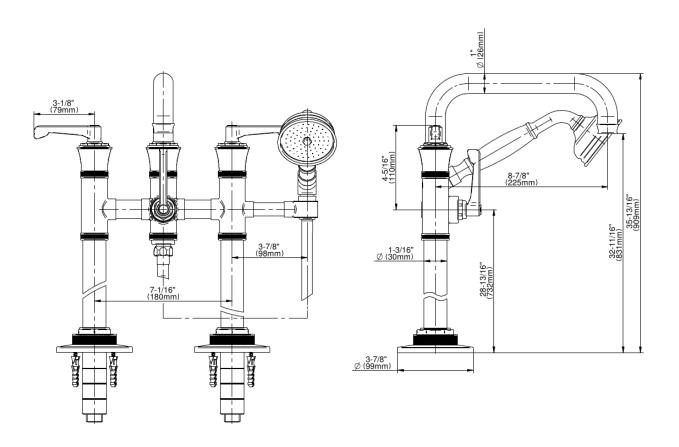

## G-11657-LM60B

Vignola Collection Vignola Floor-Mounted Tub Filler (Rough & Trim)

## **Product Features**

- Floor-mount installation
- Aerated spout flow rate ~7 gpm @ 45 psi
- Handshower flow rate ≤1.5 max gpm
- 8-7/8" spout reach
- 38-1/16"-41-1/4" approximate height
- Includes handshower with 59" spiral flexible hose (PVD finishes use 59" flex hose)
- Please note to specify the handle insert and finish option R3 or R4