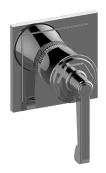

## G-8174-LM60E1-T

Vignola Collection Vignola M-Series 3-Way Diverter Valve Trim with Handle

## **Product Features**

- Single metal handle
- · Decorative trim plate
- Use with G-8053 3-Way Diverter Control Valve WITH Off Function