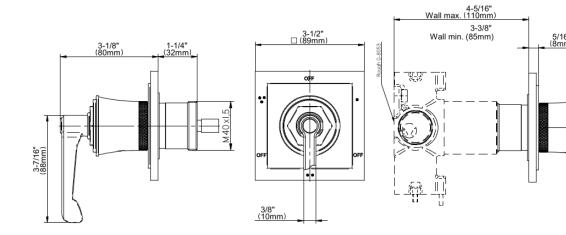

## G-8174-LM60E1-T

Vignola Collection Vignola M-Series 3-Way Diverter Valve Trim with Handle

## **Product Features**

- Single metal handle
- · Decorative trim plate
- Use with G-8053 3-Way Diverter Control Valve WITH Off Function