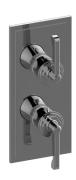

## G-8149-LM60E0-T

Vignola Collection Vignola M-Series Valve Trim with Two Handles

## **Product Features**

- Two metal handles
- · Decorative trim plate
- Use with M-Series rough valves
- LM60E0 handles should not be used with 3-way diverter valve
- Please note to specify the handle insert and finish option R3 or R4