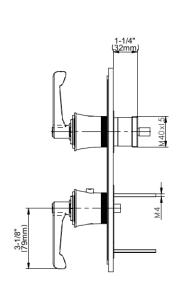

## G-8149-LM60E0-T

Vignola Collection Vignola M-Series Valve Trim with Two Handles

## **Product Features**

- Two metal handles
- · Decorative trim plate
- Use with M-Series rough valves
- LM60E0 handles should not be used with 3-way diverter valve
- Please note to specify the handle insert and finish option R3 or R4