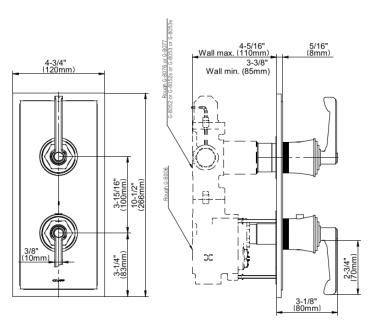

## G-8149-LM60E0-T

Vignola Collection Vignola M-Series Valve Trim with Two Handles

## **Product Features**

- Two metal handles
- · Decorative trim plate
- Use with M-Series rough valves
- LM60E0 handles should not be used with 3-way diverter valve
- Please note to specify the handle insert and finish option R3 or R4