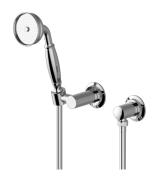

## G-8699

Vignola Collection Vignola Transitional Handshower with Wall Bracket

## **Product Features**

- Handshower holder
- 59" shower hose (PVD finishes use 59" flex hose)
- Includes transitional handshower - G-8724
- Includes 1/2" NPT male threaded wall supply elbow
- Includes internal backflow preventer
- Handshower flow rate ≤ 1.8 max gpm