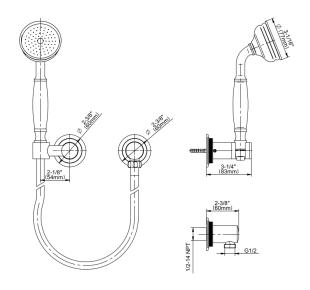

## G-8699

Vignola Collection Vignola Transitional Handshower with Wall Bracket

## **Product Features**

- Handshower holder
- 59" shower hose (PVD finishes use 59" flex hose)
- Includes transitional handshower - G-8724
- Includes 1/2" NPT male threaded wall supply elbow
- Includes internal backflow preventer
- Handshower flow rate ≤ 1.8 max gpm