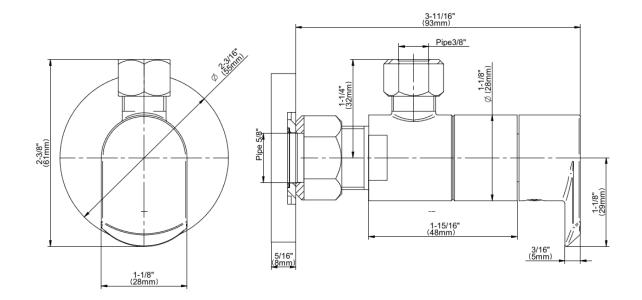

## G-9170-LM45A

Phase Collection Angle Stop with Decorative Handle

## **Product Features**

- Quarter turn ceramic disc cartridge
- 5/8" OD inlet
- 3/8" OD outlet