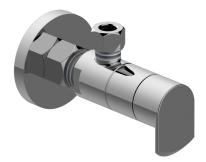

## G-9170-LM45A

Phase Collection Angle Stop with Decorative Handle

## **Product Features**

- Quarter turn ceramic disc cartridge
- 5/8" OD inlet
- 3/8" OD outlet