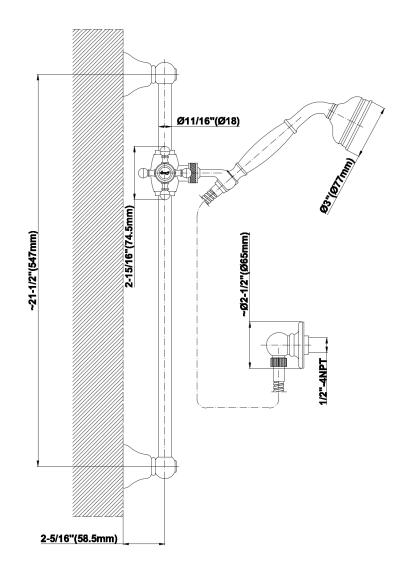

## G-8600-C2S

Traditional Handshower w/Wall-Mounted Slide Bar

## **Product Features**

- Handshower with 22" tall wallmounted slide bar
- 59" shower hose and wall supply elbow
- Adjustable bracket fits all hoses with conical nut
- Handshower flow rate ≤1.5 max gpm
- Includes internal backflow preventer