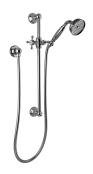

## G-8600-C2S

Traditional Handshower w/Wall-Mounted Slide Bar

## **Product Features**

- Handshower with 22" tall wallmounted slide bar
- 59" shower hose and wall supply elbow
- Adjustable bracket fits all hoses with conical nut
- Handshower flow rate ≤1.5 max gpm
- Includes internal backflow preventer