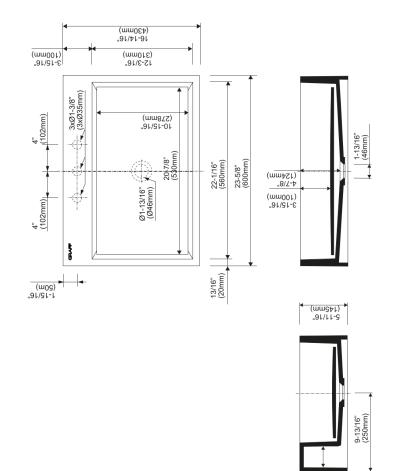

## **Available Finishes**

- Gloss Sleek-Stone®
- Matte Sleek-Stone®

\* Special order finish - call for availability

3-3/8" (85mm)

The measurements shown are for reference only. Products and specifications shown are subject to change without notice. Revised 09/2023 www.graff-designs.com | phone: 800-954-4723