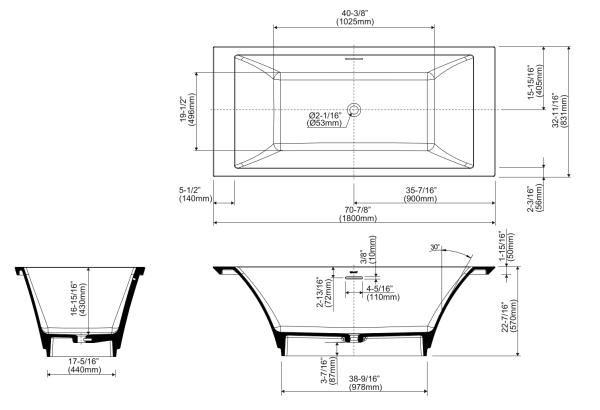

## FIN70-OF

Sinks and Bathtubs Collection Finezza Bathtub in Sleek-Stone®

## **Product Features**

- Constructed from Sleek-Stone®, comprised of 75% natural dolomite minerals bonded with a unique resin to create a naturally durable material
- Freestanding installation
- With integrated overflow
- No faucet holes
- Includes G-9985 pop-up drain with overflow in chosen finish
- ~379 lb
- 37.5 gal capacity
- Resistant to UV, scratches, impacts, mold and mildew, stains, and thermal shock
- Smooth, non-porous and fully deaerated