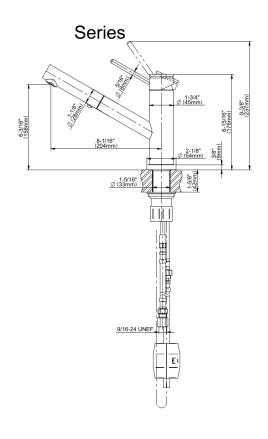

## G-4430-LM53

M.E. 25 Collection

M.E. 25 Pull-Out Kitchen Faucet

## **Product Features**

- Single-hole installation
- Swivel spout
- Dual-function spray/stream pull-down sprayhead
- Optional G-9912 base plate available
- Aerated flow rate ≤1.8 max gpm
- Reverse osmosis compatible