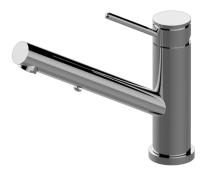

## G-4430-LM53

M.E. 25 Collection

M.E. 25 Pull-Out Kitchen Faucet

## **Product Features**

- Single-hole installation
- Swivel spout
- Dual-function spray/stream pull-down sprayhead
- Optional G-9912 base plate available
- Aerated flow rate ≤1.8 max gpm
- Reverse osmosis compatible