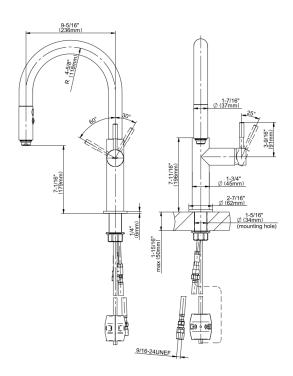

## **Product Features**

- Single-hole installation
- Swivel spout
- Magnetic docking for sprayer
- Touch button spray/stream control
- Aerated flow rate ? 1.8 max gpm
- Reverse osmosis compatible

<sup>\*</sup> Special order finish - call for availability

Perfeque **G-4612-LM3** Perfeque Pull-Down Kitchen Faucet