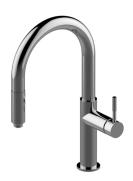

## **Product Features**

- Single-hole installation
- Swivel spout
- Magnetic docking for sprayer
- Touch button spray/stream control
- Aerated flow rate ? 1.8 max gpm
- Reverse osmosis compatible

<sup>\*</sup> Special order finish - call for availability

Perfeque **G-4612-LM3** Perfeque Pull-Down Kitchen Faucet