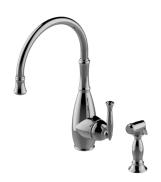

## **G-4805**Duxbury Collection Duxbury Kitchen Faucet w/ Side Spray

## **Product Features**

- Two-hole installation
- Swivel spout
- Includes matching side spray
- Aerated flow rate ≤ 1.8 max gpm
- Reverse osmosis compatible