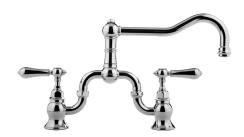

## **G-4870-LM34** Adley Collection Adley Bridge Kitchen Faucet

## **Product Features**

- Swivel spout
  Aerated flow rate ≤ 1.8 max gpm
- Reverse osmosis compatible