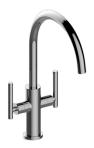

## G-5670-LM49K

Sospiro Collection Sospiro Contemporary Two-Handle Single-Hole Bar/Prep Faucet

## **Product Features**

- Single-hole installation
- Swivel spout
- Optional G-9912 base plate available
- Aerated flow rate ≤1.8 max gpm
- Reverse osmosis compatible