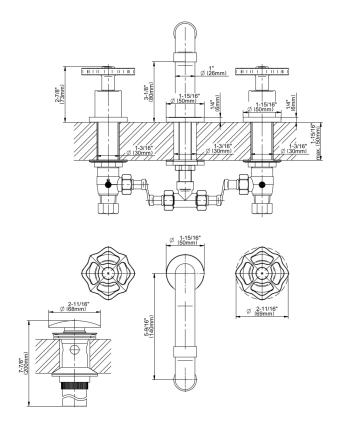

## **Product Features**

- Single-hole installation
- Swivel spout
- Optional G-9912 base plate available
- Aerated flow rate ≤1.8 max gpm
- Reverse osmosis compatible