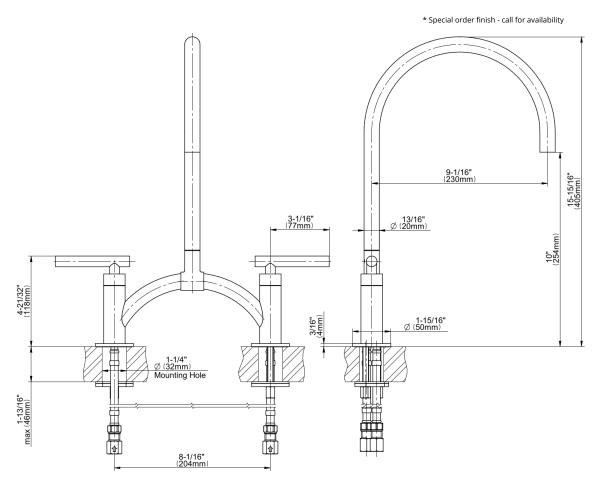

## **Product Features**

- Installs on 8" centers
- Swivel spout
- Aerated flow rate ?1.8 max gpm
- Reverse osmosis compatible