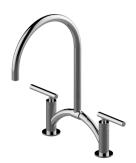

Sospiro Contemporary Bridge Kitchen Faucet

## **Product Features**

- Installs on 8" centers
- Swivel spout
- Aerated flow rate ?1.8 max gpm
- Reverse osmosis compatible