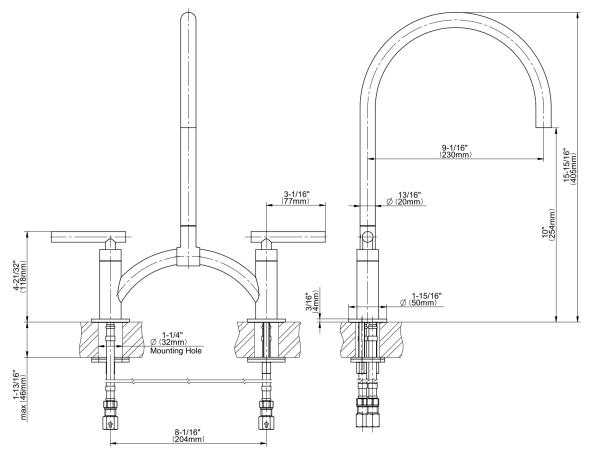

## **Product Features**

- Installs on 8" centers
- Swivel spout
- Aerated flow rate ≤1.8 max gpm
- Reverse osmosis compatible

The measurements shown are for reference only. Products and specifications shown are subject to change without notice. Revised 09/2023 www.graff-designs.com | phone: 800-954-4723

\* Special order finish - call for availability