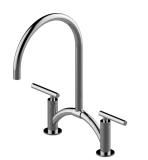

## **G-4890-LM49** Sospiro Collection Sospiro Contemporary Bridge Kitchen Faucet

## **Product Features**

- Installs on 8" centers
- Swivel spout
- Aerated flow rate ≤1.8 max gpm
- Reverse osmosis compatible