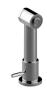

## **Product Features**

- Installs on 8
- Swivel Spout
- Aerated flow rate ?1.8 max gpm, side spray flow rate ?1.8 max gpm
- Includes matching independent side spray w/ progressive valve and dual-function spray/stream pull-out sprayhead
- Reverse osmosis compatible