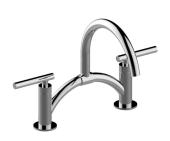

## **Product Features**

- Installs on 8
- Swivel Spout
- Aerated flow rate ?1.8 max gpm, side spray flow rate ?1.8 max gpm
- Includes matching independent side spray w/ progressive valve and dual-function spray/stream pull-out sprayhead
- Reverse osmosis compatible

<sup>\*</sup> Special order finish - call for availability

Sospiro **G-5895-LM49**Sospiro Bridge Bar/Prep Faucet w/ Independent Side Spray