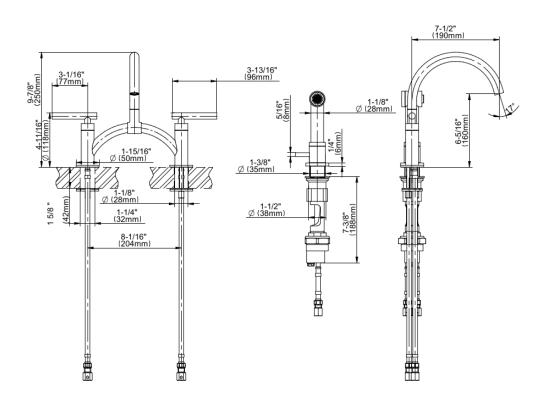

## **Product Features**

- Installs on 8
- Swivel Spout
- Aerated flow rate ?1.8 max gpm, side spray flow rate ?1.8 max gpm
- Includes matching independent side spray w/ progressive valve and dual-function spray/stream pull-out sprayhead
- Reverse osmosis compatible

<sup>\*</sup> Special order finish - call for availability

Sospiro **G-5895-LM49**Sospiro Bridge Bar/Prep Faucet w/ Independent Side Spray