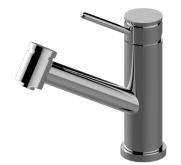

## G-5425-LM53 M.E. 25 Collection M.E. 25 Pull-Out Bar/Prep Faucet

## **Product Features**

- Single-hole installation
- Swivel spout
- Dual-function spray/stream pull-down sprayhead
- Optional G-9912 base plate available
- Aerated flow rate ≤1.8 max gpm
- Reverse osmosis compatible