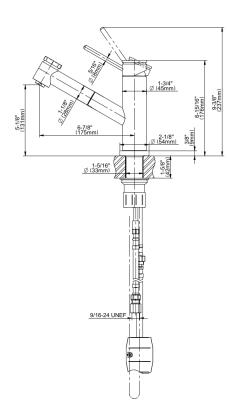

## G-5425-LM53 M.E. 25 Collection M.E. 25 Pull-Out Bar/Prep Faucet

## **Product Features**

- Single-hole installation
- Swivel spout
- Dual-function spray/stream pull-down sprayhead
- Optional G-9912 base plate available
- Aerated flow rate ≤1.8 max gpm
- Reverse osmosis compatible