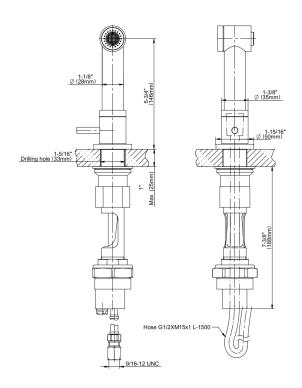

## **Product Features**

- Single-hole installation
- Single lever handle
- Dual-function spray/stream pullout sprayhead
- Progressive valve controls water temperature
- Aerated flow rate ? 1.8 max gpm