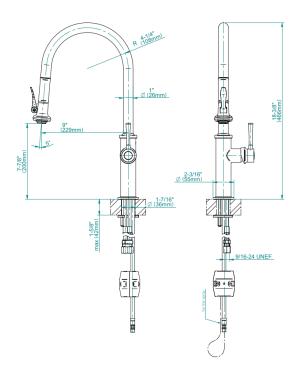

## **G-4130-LM67K** Segovia Collection Segovia Pull-Down Kitchen Faucet

## **Product Features**

- Chef's Pro Edition
  Br
- Single-hole installation
- Swivel spout
- Dual-function spray/stream pull-out sprayhead
- Aerated flow rate ≤ 1.8 max gpm
- Reverse osmosis compatible