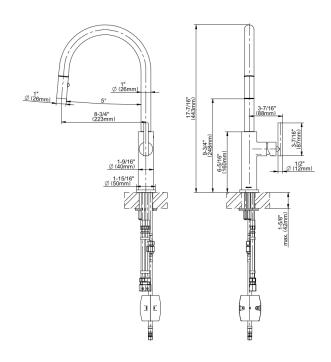

<sup>\*</sup> Special order finish - call for availability

Sospiro **G-4675-LM49J** Sospiro Pull-Down Kitchen Faucet