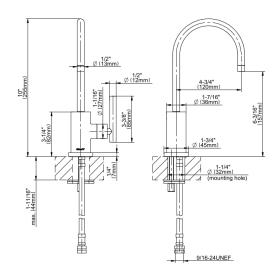

## **Product Features**

- Single-hole installation
- Swivel spout
- Cold water flow rate ? 1.8 max
- Quarter turn ceramic disc cartridge
- Reverse osmosis compatible

<sup>\*</sup> Special order finish - call for availability

Sospiro **G-5950C-LM49D**Sospiro Cold Water Dispenser