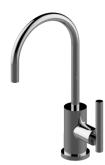

## **Product Features**

- Single-hole installation
- Swivel spout
- Cold water flow rate ? 1.8 max
- Quarter turn ceramic disc cartridge
- Reverse osmosis compatible

<sup>\*</sup> Special order finish - call for availability

Sospiro **G-5950C-LM49D**Sospiro Cold Water Dispenser