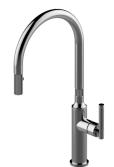

## **Product Features**

- Single-hole installation
- Swivel spout
- Dual-function spray/stream pullout sprayhead
- Aerated flow rate ? 1.8 max gpm
- Reverse osmosis compatible