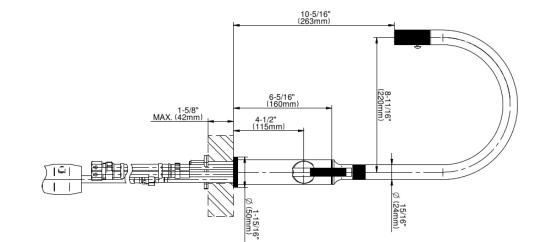

## **Product Features**

- Single-hole installation
- Swivel spout
- Dual-function spray/stream pullout sprayhead
- Aerated flow rate ? 1.8 max gpm
- Reverse osmosis compatible