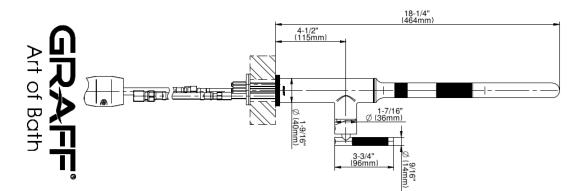

## **Product Features**

- Single-hole installation
- Swivel spout
- Dual-function spray/stream pullout sprayhead
- Aerated flow rate ? 1.8 max gpm
- Reverse osmosis compatible