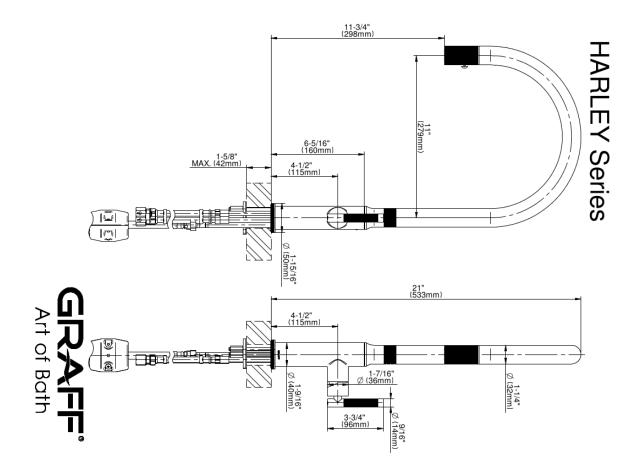

## **Product Features**

- Single-hole installation
- Swivel spout
- Dual-function spray/stream pullout sprayhead
- Aerated flow rate ? 1.8 max gpm
- Reverse osmosis compatible