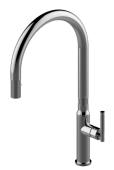

## **Product Features**

- Single-hole installation
- Swivel spout
- Dual-function spray/stream pullout sprayhead
- Aerated flow rate ? 1.8 max gpm
- Reverse osmosis compatible