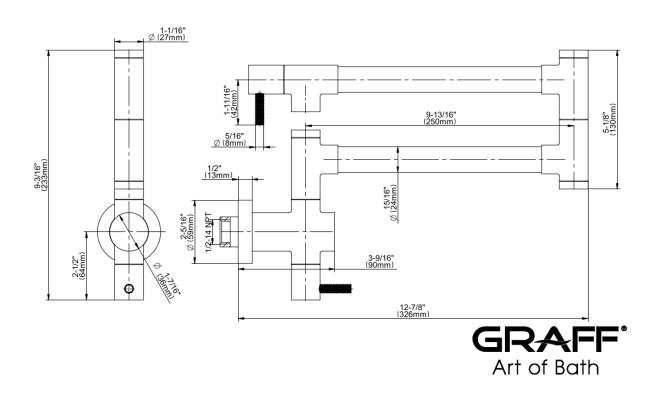

## **Product Features**

- Dual jointed swing spout
- Dual shut off
- Aerated flow rate ? 1.8 max gpm
- Quarter turn ceramic disc cartridge
- Reverse osmosis compatible