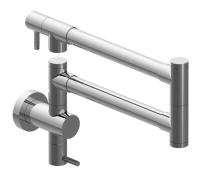

## **Product Features**

- Dual jointed swing spout
- Dual shut off
- Aerated flow rate ? 1.8 max gpm
- Quarter turn ceramic disc cartridge
- Reverse osmosis compatible