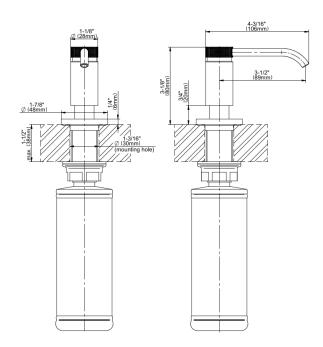

## **Product Features**

- Refillable from top
- 8.5 fluid ounce capacity

## **Available Finishes**

- Brushed Brass PVD®
- Brushed Gold PVD®
- Architectural Black™
- Brushed Nickel
- Brushed Nickel PVD®
- Brushed Onyx PVD®
- Brushed Tuscan Bronze PVD®
- Rose Gold / Brushed Copper PVD®
- Gunmetal PVD®
- Matte Black
- Olive Bronze
- Onyx PVD®
- Onyx PVD®/Polished Brass PVD® Accents
- Polished Brass PVD®
- Polished Brass PVD®/Onyx PVD® Accents
- Polished Chrome
- Polished Gold PVD®
- Polished Nickel
- Polished Nickel PVD®
- Polished Tuscan Bronze PVD®
- Rose Gold / Polished Copper PVD®
- Satin Gold PVD®
- Steelnox® (Satin Nickel)
- Vintage Brushed Brass
- Warm Bronze PVD®
- Architectural White

<sup>\*</sup> Special order finish - call for availability