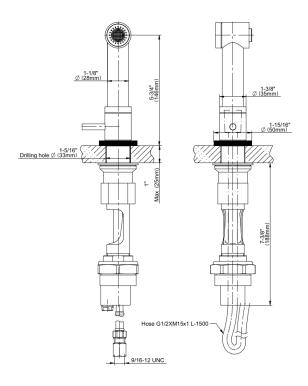

## **Product Features**

- Single-hole installation
- Single lever handle
- Dual-function spray/stream pullout sprayhead
- Progressive valve controls water temperature
- Aerated flow rate ? 1.8 max gpm