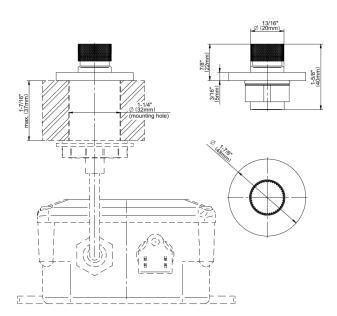

## **Product Features**

- Use to activate garbage disposal's electric on/off switch by using an air tube
- Solid brass construction
- Use with G-09946 Air Activation Switch Control Box